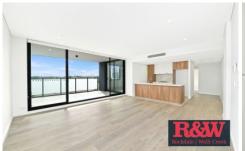

## 421/99 Bonar Street Wolli Creek NSW

Situated in Wolli Creek this apartment offers designer fixtures and fittings in a much desired locale. Internally the apartment offers timber flooring, a stylish kitchen with high end SMEG appliances and an expansive living area with automatic blinds that lead to a light filled balcony with great views. Both sizable bedrooms offer built-in wardrobes and the main features an ensuite.