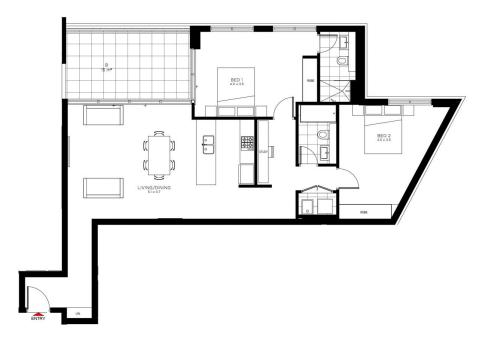

## 421/99 Bonar Street Wolli Creek NSW

Situated in Wolli Creek this apartment offers designer fixtures and fittings in a much desired locale. Internally the apartment offers timber flooring, a stylish kitchen with high end SMEG appliances and an expansive living area with automatic blinds that lead to a light filled balcony with great views. Both sizable bedrooms offer built-in wardrobes and the main features an ensuite.

For added comfort and practicality this home features ducted air conditioning, single car space and is situated a short walk from the abundant shops, restaurants and public transport options of Wolli Creek. Properties in this area are in high demand, enquire now so you don't miss out!