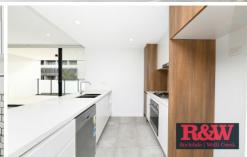

## 421/99 Bonar Street Wolli Creek NSW

Situated in Wolli Creek this apartment offers designer fixtures and fittings in a much desired locale. Internally the apartment offers timber flooring, a stylish kitchen with high end SMEG appliances and an expansive living area with automatic blinds that lead to a light filled balcony with great views. Both sizable bedrooms offer built-in wardrobes and the main features an ensuite.